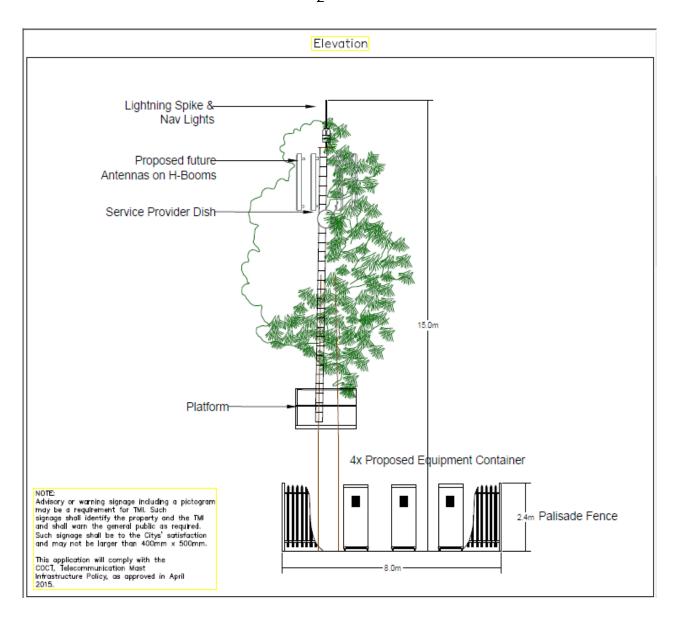

Telecommunication Infrastructure.
- b) Expected benefit: it will provide improved and uninterrupted telecommunication services (for wireless/LTE connectivity);
- c) Expected proceeds: that the City will receive a market related rental of R18 350, 86 for the proposed lease for Telecommunication Infrastructure purposes;
- d) Expected gain or loss: no loss will be incurred by the City arising from the granting of right; only gaining improved and uninterrupted telecommunication services.
- e) The proposed transaction included a call for alternative proposals for the same intended usage. The call for alternatives is not limited to a single bidder. This should include the proposed rental, visual impact, landscaping and public amenity.



Superimposition of 15m Tree Mast on Erf 2211, Constantia