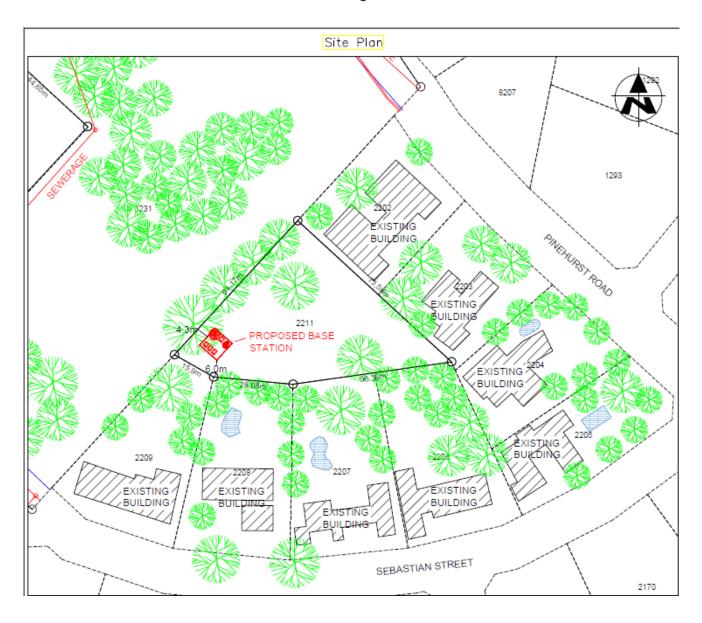

lecommunication Infrastructure.
- b) Expected benefit: it will provide improved and uninterrupted telecommunication services (for wireless/LTE connectivity);
- c) Expected proceeds: that the City will receive a market related rental of R18 350, 86 for the proposed lease for Telecommunication Infrastructure purposes;
- d) Expected gain or loss: no loss will be incurred by the City arising from the granting of right; only gaining improved and uninterrupted telecommunication services.
- e) The proposed transaction included a call for alternative proposals for the same intended usage. The call for alternatives is not limited to a single bidder. This should include the proposed rental, visual impact, landscaping and public amenity.



Superimposition of 15m Tree Mast on Erf 2211, Constantia