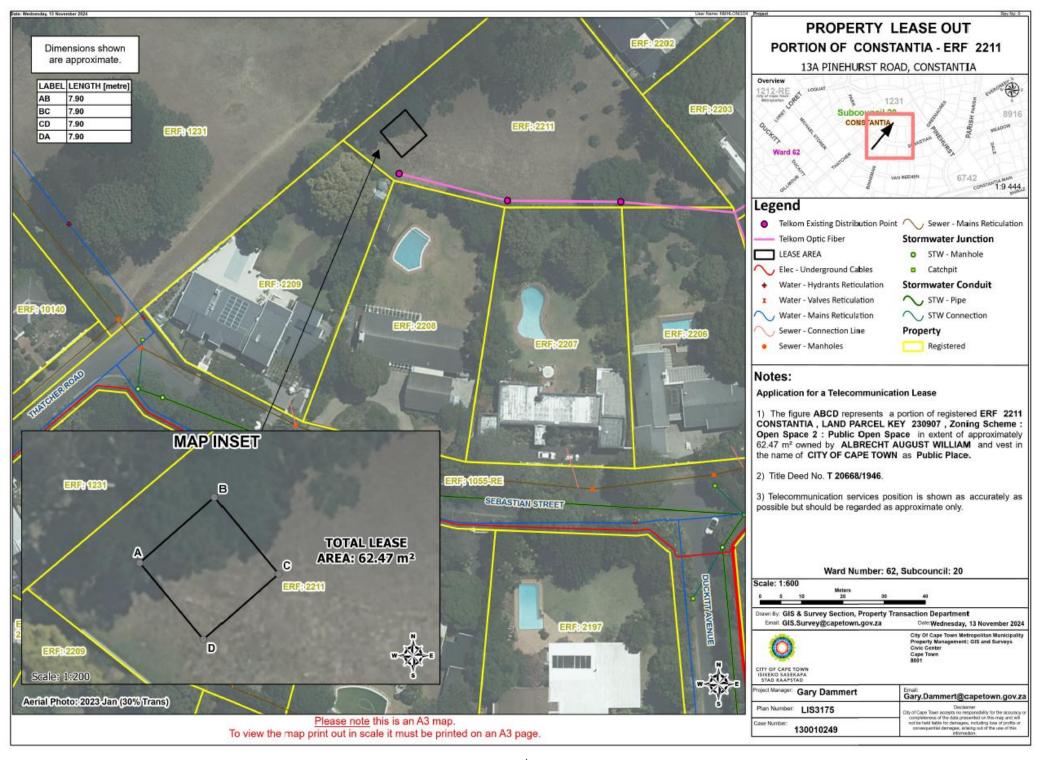

## PROPOSED LEASE OF A PORTION OF ERF 2211 CONSTANTIA SITUATED AT 13A PINEHURST ROAD CONSTANTIA FOR A 15 METRE FREESTANDING BASE TELECOMMUNICATION BASE STATION: HTSA TOWERS (PTY) LTD

- a) Reason: a small portion (of  $\pm 62.17$ m<sup>2</sup>) is required for the installation of Telecommunication Infrastructure.
- b) Expected benefit: it will provide improved and uninterrupted telecommunication services (for wireless/LTE connectivity);
- c) Expected proceeds: that the City will receive a market related rental of R18 350, 86 for the proposed lease for Telecommunication Infrastructure purposes;
- d) Expected gain or loss: no loss will be incurred by the City arising from the granting of right; only gaining improved and uninterrupted telecommunication services.
- e) The proposed transaction included a call for alternative proposals for the same intended usage. The call for alternatives is not limited to a single bidder. This should include the proposed rental, visual impact, landscaping and public amenity.